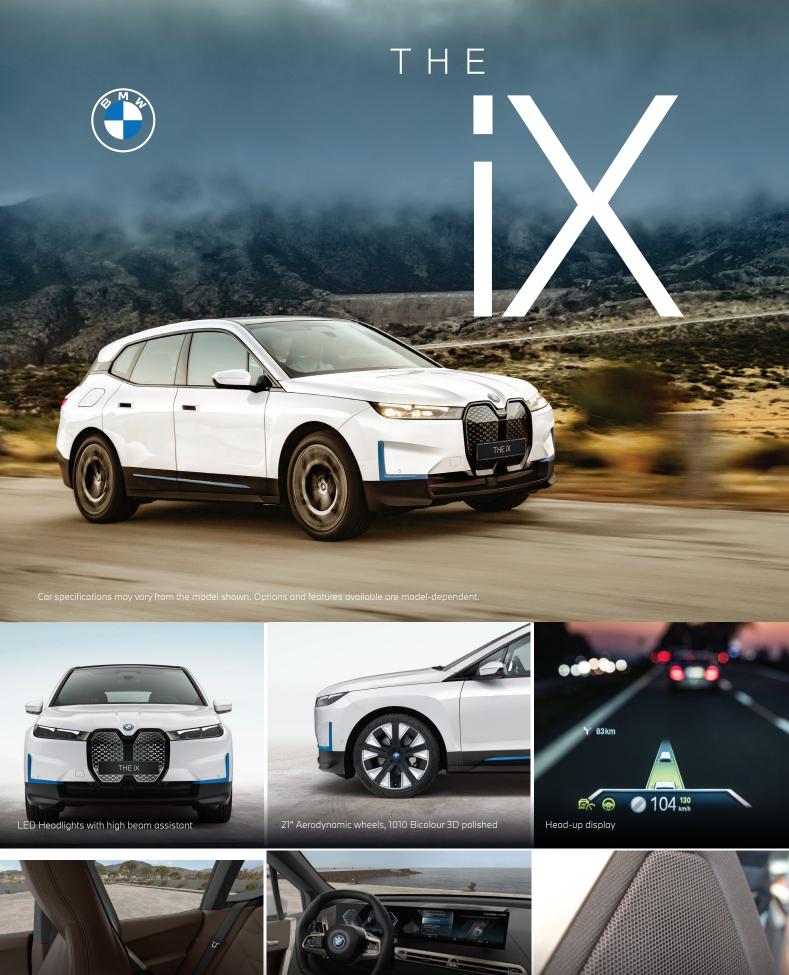

#### INTERIOR

iXxDrive40

- Ambient lighting
- Automatic 4-zone air conditioning
- Interior Design Atelier Sensatec
- Headliner Anthracite
- Applications Clear & Bold