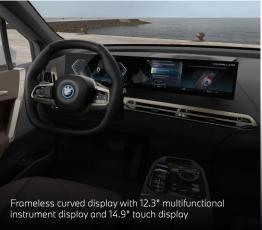

18-speaker Harman Kardon surround sound system

### **ENTERTAINMENT, COMMUNICATION, AND INFORMATION**

- ullet BMW iDrive Operating System 8.0
- Intelligent Voice Assistant "Hey BMW"
- Smartphone Integration
- 18-speaker Harman Kardon surround sound system